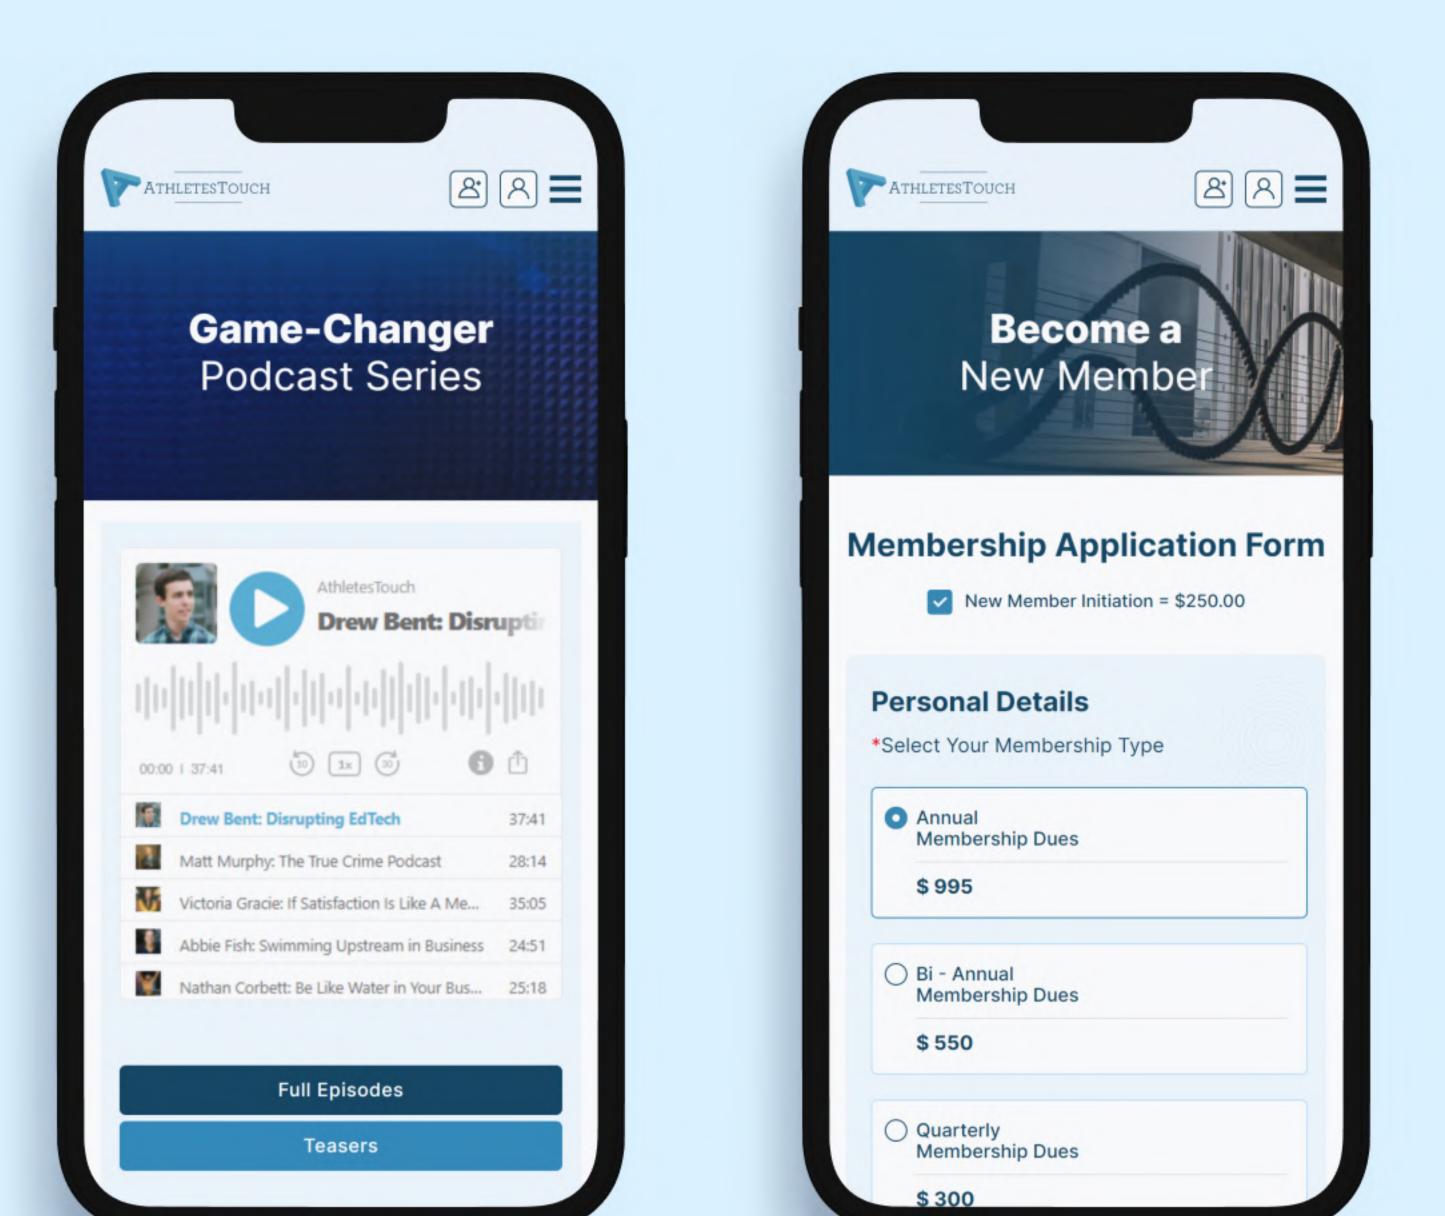

# Membership Information

#### AthletesTouch is ...

A powerful and exclusive membership community comprised of high performing former professional and collegiate athletes who share common values and perspective to advance in the world of business.

It is an inspirational and aspirational community, which features high level speakers who share great stories.

Members engage and discuss relevant subject matter in the spirit of a "pay it forward" model to unlock our respective social capital as a currency, in order to help our fellow members and others win in the sport of business.