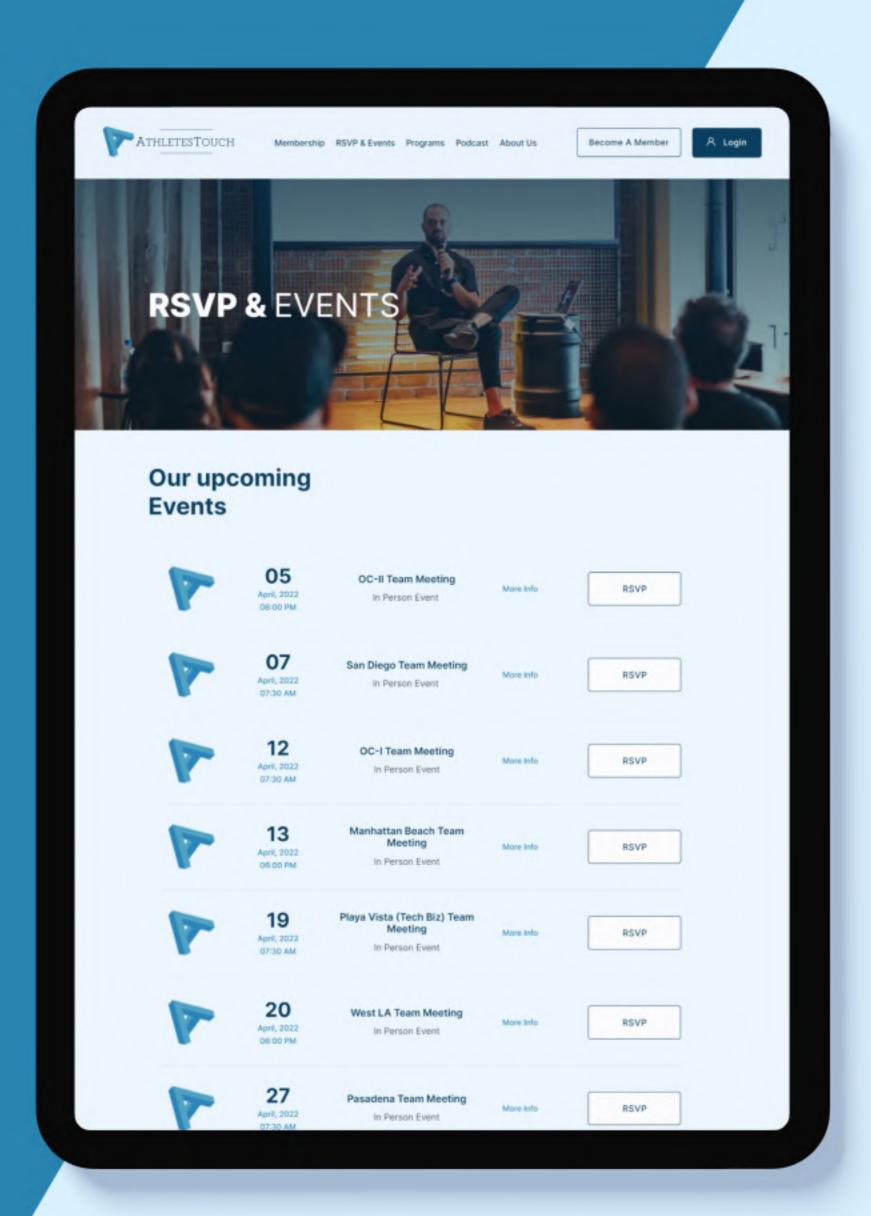

# Membership Information

#### AthletesTouch is ...

A powerful and exclusive membership community comprised of high performing former professional and collegiate athletes who share common values and perspective to advance in the world of business.

It is an inspirational and aspirational community, which features high level speakers who share great stories.

Members engage and discuss relevant subject matter in the spirit of a "pay it forward" model to unlock our respective social capital as a currency, in order to help our fellow members and others win in the sport of business.